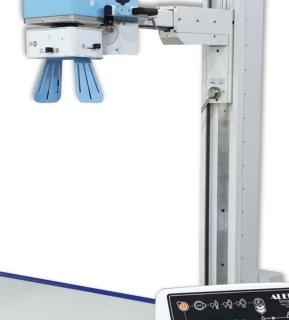

For that Perfect X-Ray www.alerio.in

ALERIO Maestro 4000 is an economical, and compact fixed room x-ray machine for general radiography procedures. It uses High Frequency DC Technology. The X-Ray Dose Rate is consistent and intense. Enabling good images at lower exposure settings. The equipment can be powered from a standard single phase power outlet. The small size focal spot results in sharper images. ALERIO Maestro X-Ray is Made in India and comes with warranty and support. It conforms to AERB, BIS and ISO standards.

DC Generator 100kHz Inverter

- Digital Controls with Pre-Sets
- Small Size, Occupies Less Space
- Single Phase 16A Mains Input
- In-Built Voltage Stabiliser
- Simple Installation
- LED Collimator
- Remote Exposure Control
- 1.8mm Focal Spot